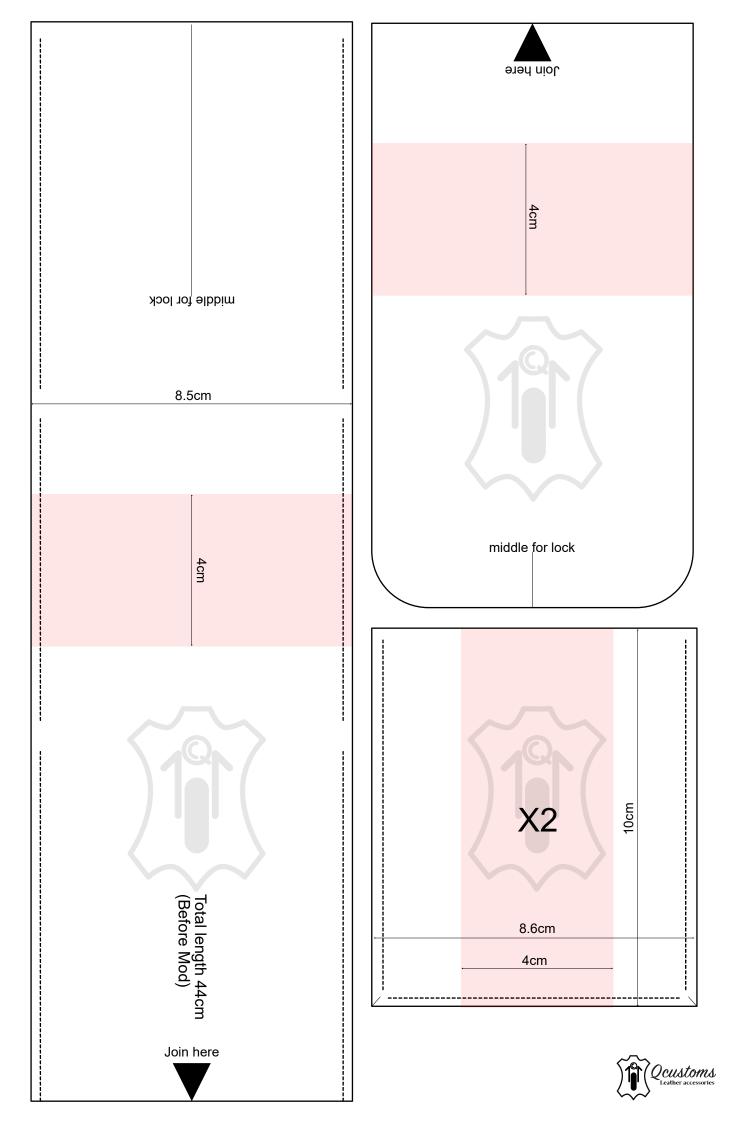

## Deck box

Welcome to this 2 in 1 pattern for playing cards, its easy project and you can do it by only using hand tools, you should be able to finish one of these boxes within 1-2 hours.

Print only page no.3 in 100% scale and check measurements with one on the pattern

Necessary tools and materials for this project:
utility knife, rotary cutter, edge creaser, compas, leather skiver,
hole puncher set,ruler, stitching hole puncher prongs, needles,
lighter, sandpaper, and edge slicker
The thread we use is 0.6mm wax thread
The leather we use is veg tan cowhide 2.5mm thick