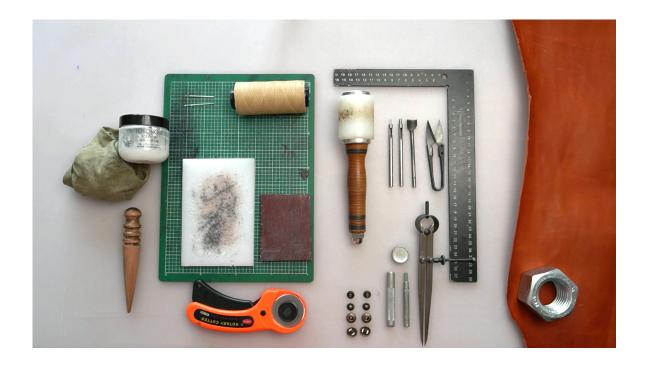

Necessary tools for this project:
Rotary cutter, hole puncher 2.5mm and 0.5mm, corner punching tool ruler, compass, mallet, needles, lighter, sandpaper,thread cutter snap Closure setting tool and edge slicker
The thread we use is 0.8mm wax thread
The leather we use is veg tan cowhide 1.5mm thick