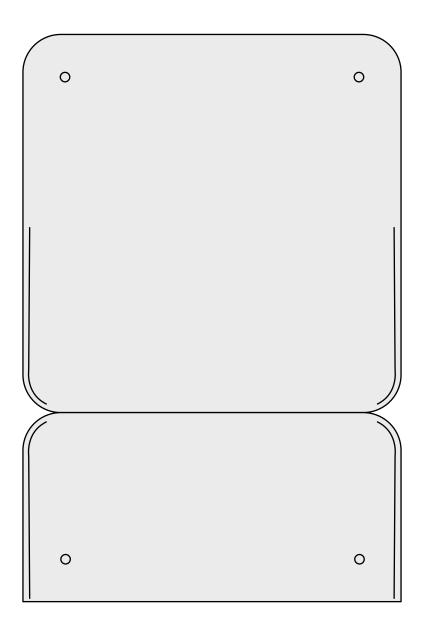

## Card/Coin Wallet

This project its perfect to start Your journey in to leather craft, it is very easy project and it should take you 45min to 1 hour to complete.

Print out only page three in 100% scale.

## Check measurements the size should be 10cm by 15cm