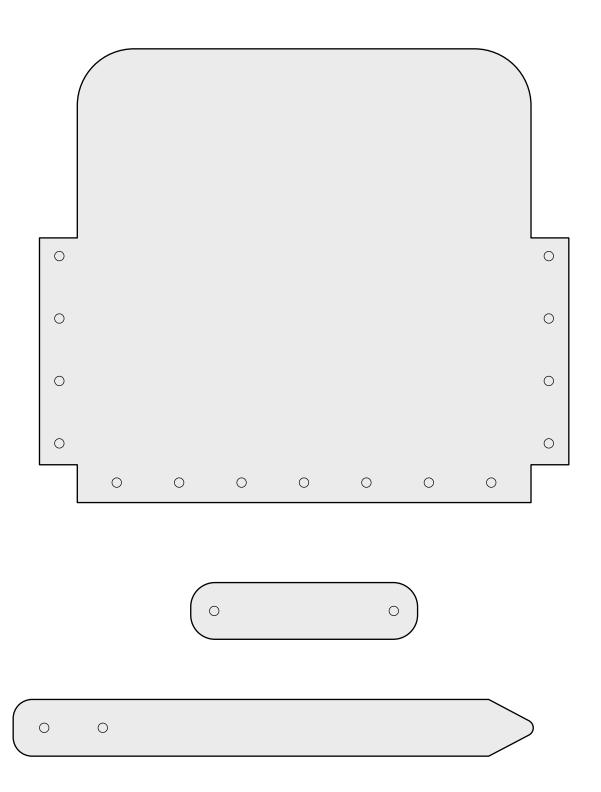

## Mini leather Box

Its a simple project, you should use firm leather (preferably veg tan) around 2mm-2.5mm(6-5oz) thick. There is no stitching involved to join leather we will use rivets. When you print out the pattern(remember to do 100% scale or accual size) main part of the box(page 3 and 4) should be 15cm(5.9') by 44cm (17.3')

## EVERY THING ON THIS PAGE MAKE TWICE