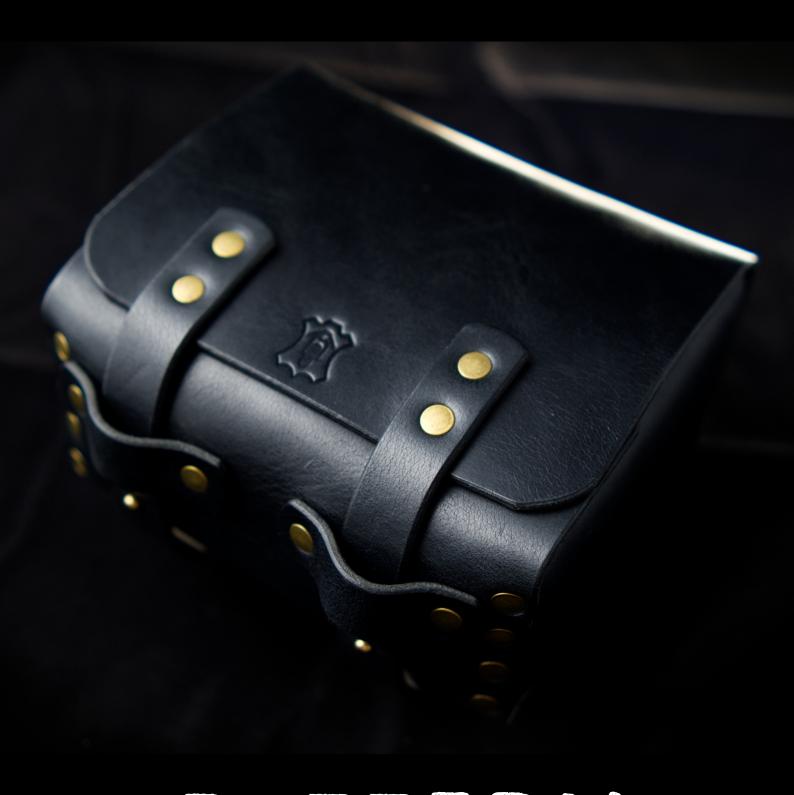

## Mini leather Box

Its a simple project, you should use firm leather (preferably veg tan) around 2mm-2.5mm(6-5oz) thick. There is no stitching involved to join leather we will use rivets. When you print out the pattern(remember to do 100% scale or accual size) main part of the box(page 3 and 4) should be 15cm(5.9') by 44cm (17.3')

FOR INSTRUCTION YOU CAN WATCH OUR VIDEO ON YOUTUBE

HTTPS://WWW.YOUTUBE.COM/WATCH?V=9BZ8UHWINPW&T=52S

Warning: We don't take any responsibility for injuries caused while crafting good from this pattern.

| 0 |   |   |   |   |   |   | 0 |
|---|---|---|---|---|---|---|---|
| 0 | 0 |   | 0 | 0 |   | 0 | 0 |
| 0 |   | 0 |   |   | 0 |   | 0 |
| 0 |   |   |   |   |   |   | 0 |
| 0 |   |   |   |   |   |   | 0 |
| 0 |   |   |   |   |   |   | 0 |
| 0 |   |   |   |   |   |   | 0 |
| 0 |   |   |   |   |   |   | 0 |
| 0 |   |   |   | 7 |   |   | 0 |